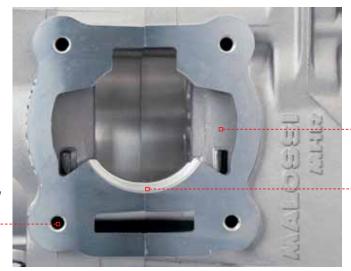

MADE IN ITALY

Mounting cylinders with stud bolts.

Transfer ports perfectly coupled to the Malossi MHR Team 7 cylinder kits transfer ports.

Cylinder housing boring Ø 61.

Cylinder mounting to Malossi flange.

# New RC-ONE

Transfer ports perfectly coupled to the Malossi MHR Team 7 cylinder kits transfer ports..

> Cylinder housing boring Ø 61..

Installation of Malossi Ø 52 MHR Flanged Mount testa rossa cylinders 3115883.