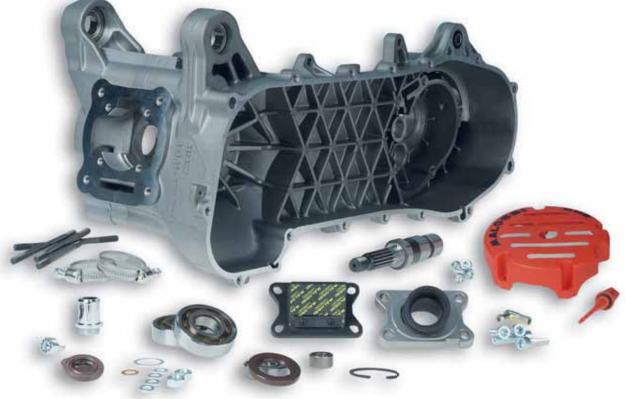

#### Technical features:

- Crankcase pair, die-cast material in aluminum silicon alloy with high mechanical resistance.
- Crankcases inclusive of bearings 5.150 Kg.
- Crankshaft clutch shaft wheelbase 270 mm.
- Bolt holes wheelbase 48 x 48.
- Crankshaft bearings 20 x 47 x 14.
- Oil seals FKM plus PTFE.
- · Reed valve VL 18.
- Intake manifold X360 I. 27.
- Cylinder stud bolts material: steel 8.8 UNI EN20898/1.
- Oversized cooling fluid connector: external Ø 18 mm internal Ø 13,5 mm.
- Wheel axle bearing 20 x 47 x 14.
- Pinwheel.
- Roller gear cover size 16 x 22 x 12.

MADE IN ITALY

Mounting cylinders with stud bolts.

Transfer ports perfectly coupled to the Malossi MHR Team 7 cylinder kits transfer ports.

Cylinder housing boring Ø 61.

Cylinder mounting to Malossi flange.

of automatic mixer.

Larger needle bearing Ø 16 x 22 x 12.

Larger single-petal reed valve Malossi VL18.

Bearing housing Ø 47.

• Price list n° 27 - 01/11/2013 - Prices Excl. Tax MADE IN ITALY 07 September 2016 3