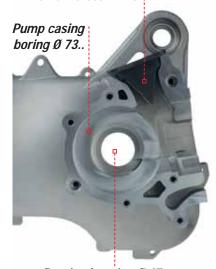

MADE IN ITALY

Mounting cylinders with stud bolts.

Transfer ports perfectly coupled to the Malossi MHR Team 7 cylinder kits transfer ports.

Cylinder housing boring Ø 61.

Cylinder mounting to Malossi flange.