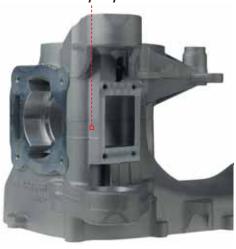

Ready for use with starter casing cover Gilera Runner 50 2T.

Ready for user with original Malossi roller crankcase 2514521 MHR / original.

Larger needle bearing of automatic mixer. Ø 16 x 22 x 12.

Preparation for depression fuel pump.