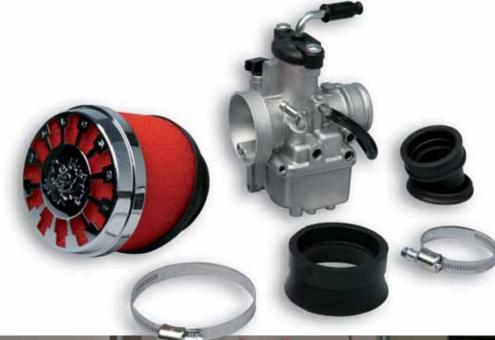

Wheel axle bearing 20 x 47 x 14.Roller gear cover size 16 x 22 x 12.

**1616276** € **251.86** CARBURETTOR KIT VHST 28 BS MHR

Price list n° 27 - 01/11/2013 - Prices Excl. Tax MADE IN ITALY 07 September 2016