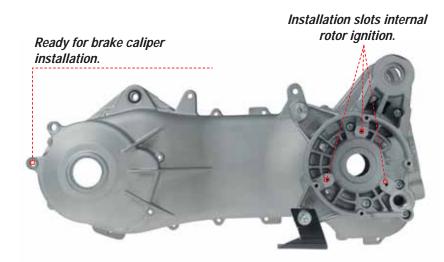

Larger single-petal reed valve Malossi VL18..

Installation slots internal rotor ignition Malossi 5514691 MHR - 5515001 MHR TEAM.

Bearing housing Ø 47.

MADE IN ITALY

Products to be used exclusively for racing in places specially designed for such activity according to the regulations of the competent sporting authorities. We accept no