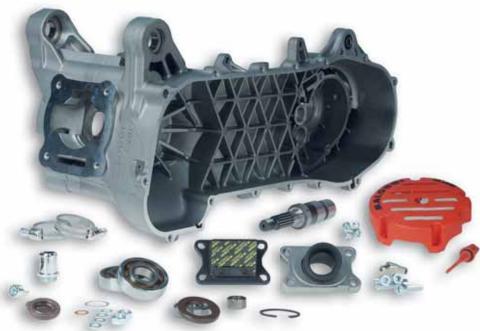

### Crankcase for all scooters that fit a Yamaha Minarelli LC 50 cc engine as original equipment

Malossi has achieved the impossible, uniting the world of racing motors for scooters to the C-One Yamaha-Minarelli. Our technicians have designed the C-One Yamaha-Minarelli as a platform for bringing together the technical solutions as well as the internal external dimensions with all C-One Malossi models.

All C-One for Yamaha housings are supplied complete with the components required for installation. Indeed, considering the general notable technical differences when compared to standard units, Malossi has decided to include a reed valve, covers, and a general notable technical differences when compared to standard units, Malossi has decided to include a reed valve, covers, and a general notable technical differences when compared to standard units, Malossi has decided to include a reed valve, covers, and a general notable technical differences when compared to standard units, Malossi has decided to include a reed valve, covers, and a general notable technical differences when compared to standard units, Malossi has decided to include a reed valve, covers, and a general notable technical differences when compared to standard units, Malossi has decided to include a reed valve, covers, and a general notable technical differences when compared to standard units, Malossi has decided to include a reed valve, covers, and a general notable technical differences when compared to standard units, Malossi has decided to include a reed valve, covers, and a general notable technical differences when compared to standard units, Malossi has decided to include a reed valve, covers, and a general notable technical differences when compared to standard units, and the general notable technical differences when the compared technical differen special wheel pin in order to use the original rear wheel and make the C-One perfectly interchangeable with Yamaha/Minarelli wheels and hubs. Another optional is the special rear mudguard to protect and keep the carburettor clean, now positioned at the rear.

#### Technical features:

- Crankcase pair, die-cast material in aluminum silicon alloy with high mechanical resistance.
- Crankcases inclusive of bearings 5.150 Kg.
- Crankshaft clutch shaft wheelbase 270 mm.
- Bolt holes wheelbase 48 x 48.
- Crankshaft bearings 20 x 47 x 14.
- Oil seals FKM plus PTFE.
- · Reed valve VL 18.
- Intake manifold X360 I. 27.
- Cylinder stud bolts material: steel 8.8 UNI EN20898/1.
- Oversized cooling fluid connector: external Ø 18 mm internal Ø 13,5 mm.
- Wheel axle bearing 20 x 47 x 14.
- Pinwheel.
- Roller gear cover size 16 x 22 x 12.