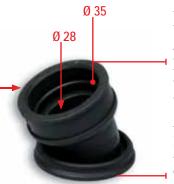

1313799B € 41.82

FKM INTAKE RUBBER for Dellorto carburettor Ø 28 - 30

Products to be used exclusively for racing in places specially designed for such activity according to the regulations of the competent sporting authorities. We accept no liability resulting from improper use.