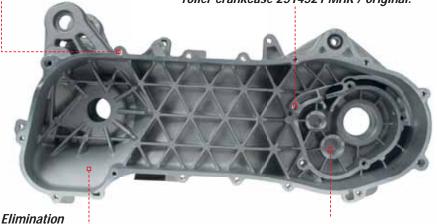

MADE IN ITALY

Mounting cylinders with stud bolts.

Transfer ports perfectly coupled to the Malossi MHR Team 7 cylinder kits transfer ports.

Cylinder housing boring Ø 61.

Cylinder mounting to Malossi flange.

of automatic mixer.

Larger needle bearing Ø 16 x 22 x 12.

Larger single-petal reed valve Malossi VL18.

Bearing housing Ø 47.

• Price list n° 27 - 01/11/2013 - Prices Excl. Tax MADE IN ITALY 07 September 2016 3

Ready for use with starter casing cover Gilera Runner 50 2T.

Ready for user with original Malossi roller crankcase 2514521 MHR / original.

Larger needle bearing of automatic mixer. Ø 16 x 22 x 12.

Preparation for depression fuel pump.

Larger single-petal reed valve Malossi VL18..

Installation slots internal rotor ignition Malossi 5514691 MHR - 5515001 MHR TEAM.

Bearing housing Ø 47.

MADE IN ITALY

Products to be used exclusively for racing in places specially designed for such activity according to the regulations of the competent sporting authorities. We accept no