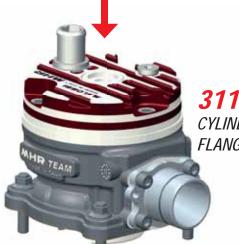

# New RC-ONE

Transfer ports perfectly coupled to the Malossi MHR Team 7 cylinder kits transfer ports..

> Cylinder housing boring Ø 61..

Installation of Malossi Ø 52 MHR Flanged Mount testa rossa cylinders 3115883.

### Supplementary elements

ATTENTION: This cylinder kit must be installed necessarily with the products displayed in this page.

*3115883* € *437.00* 

CYLINDER KIT Ø 52 MHR FLANGED MOUNT testa rossa