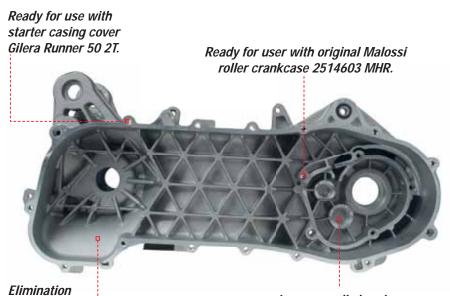

Ready for use with starter casing cover Gilera Runner 50 2T.

Ready for user with original Malossi roller crankcase 2514521 MHR / original.

Larger needle bearing of automatic mixer. Ø 16 x 22 x 12.

Preparation for depression fuel pump.

Larger single-petal reed valve Malossi VL18..

Installation slots internal rotor ignition Malossi 5514691 MHR - 5515001 MHR TEAM.

Bearing housing Ø 47.

MADE IN ITALY

Products to be used exclusively for racing in places specially designed for such activity according to the regulations of the competent sporting authorities. We accept no