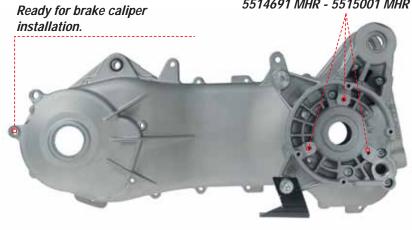

# New RC-ONE

Transfer ports perfectly coupled to the Malossi MHR Team 7 cylinder kits transfer ports..

> Cylinder housing boring Ø 61..

Installation of Malossi Ø 52 MHR Flanged Mount testa rossa cylinders 3115883.

Larger single-petal reed valve Malossi VL18..

Installation slots internal rotor ignition Malossi 5514691 MHR - 5515001 MHR TEAM.

Bearing housing Ø 47.

MADE IN ITALY

Products to be used exclusively for racing in places specially designed for such activity according to the regulations of the competent sporting authorities. We accept no