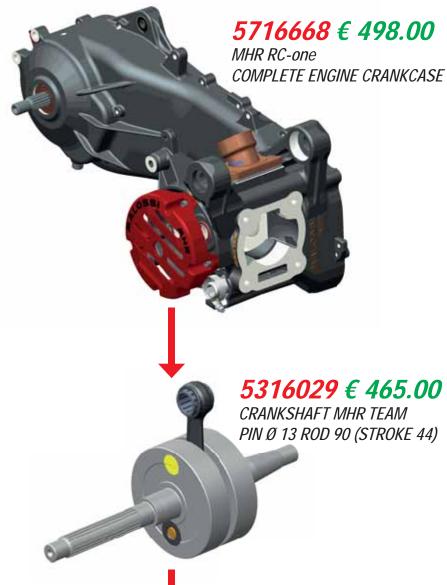

## RC-ONE

W STATE OF THE STA

This crankcase has been dreamed of and brought to reality with just one aim in mind: to produce the most innovative racing component for scooters that has ever existed.

### Crankcase

for all scooters that fit a Yamaha Minarelli LC 50 cc engine as original equipment

youtu.be/ksc1YhJGX8I

*5716668 € 498.00* 

Malossi has achieved the impossible, uniting the world of racing motors for scooters thanks to the RC-One Yamaha-Minarelli.

Our technicians have designed the RC-One Yamaha-Minarelli as a platform for bringing together the technical solutions as well as the internal external dimensions with all RC-One Malossi models.

The Malossi RC-One housings have been designed to be used only with 94cc Flanged Mount heating units with external studs. The generous pump housing dimensions are finally adequate enough for high capacity engine blocks. Malossi C-One uses the same transmission both for Piaggio and Yamaha/ Minarelli scooters, linking two worlds which have always been apart by enhancing and giving value to the best elements of both.

#### Technical features

- Crankcase pair, die-cast material in aluminum silicon alloy with high mechanical resistance.
- Crankcases inclusive of bearings 5.150 Kg.
- Crankshaft clutch shaft wheelbase 270 mm.
- Crankshaft bearings 20 x 47 x 14.
- Oil seals FKM plus PTFE.
- Reed valve VL 18.
- Intake manifold X360 Ø 21 28 length 27.
- Cylinder stud bolts material: steel 8.8 UNI EN20898/1.
- Oversized cooling fluid connector: external Ø 18 mm internal Ø 13,5 mm.
- Pinwheel.

Wheel axle bearing 20 x 47 x 14.Roller gear cover size 16 x 22 x 12.

**1616276** € **251.86** CARBURETTOR KIT VHST 28 BS MHR

Price list n° 27 - 01/11/2013 - Prices Excl. Tax MADE IN ITALY 07 September 2016