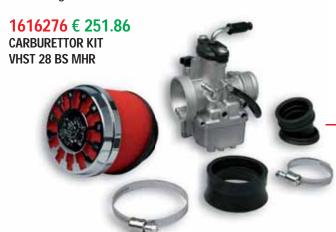

Wheel axle bearing 20 x 47 x 14.Roller gear cover size 16 x 22 x 12.

**1616276** € **251.86** CARBURETTOR KIT VHST 28 BS MHR

Price list n° 27 - 01/11/2013 - Prices Excl. Tax MADE IN ITALY 07 September 2016