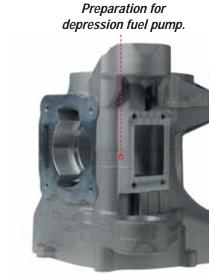

Ready for use with starter casing cover Gilera Runner 50 2T.

Ready for user with original Malossi roller crankcase 2514521 MHR / original.

Larger needle bearing of automatic mixer. Ø 16 x 22 x 12.

Preparation for depression fuel pump.