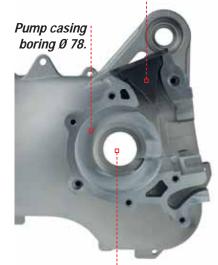

Our technicians have designed the RC-One Yamaha-Minarelli as a platform for bringing together the technical solutions as well as the internal external dimensions with all RC-One Malossi models.

The Malossi RC-One housings have been designed to be used only with 94cc Flanged Mount heating units with external studs. The generous pump housing dimensions are finally adequate enough for high capacity engine blocks. Malossi C-One uses the same transmission both for Piaggio and Yamaha/ Minarelli scooters, linking two worlds which have always been apart by enhancing and giving value to the best elements of both.